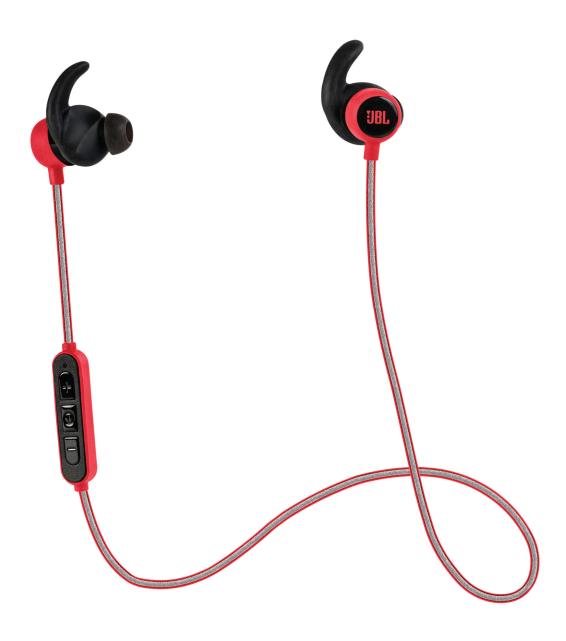

# Reflect Mini BT

**Lightest Bluetooth Sport Earphones** 

# Lightweight performance. Powerful sound.

Introducing the JBL Reflect Mini Bluetooth sport earphones. Sweat proof and designed with ear buds that don't stick out from your ears, these super lightweight earphones deliver stunning JBL sound to inspire all of your athletic endeavors. Cross-fit with confidence and exercise with ease because the JBL Reflect Mini Bluetooth sport earphones are wireless and provide 8 hours of playback time through premium 5.8mm drivers. Weekend warriors and committed athletes alike will also enjoy the three button remote and mic, the stylish range of colors and the ability to easily clean the earphones after use.

# **Reflect Mini BT**

**Lightest Bluetooth Sport Earphones** 

Ergonomic sport ear-tips

Regular ear-tips