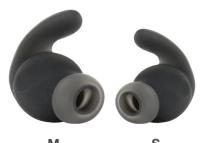

# **Reflect Mini BT**

**Lightest Bluetooth Sport Earphones** 

Ergonomic sport ear-tips

Regular ear-tips

#### Ergonomic ear-tips

Designed to stay securely in place during rigorous exercise.